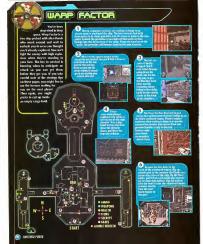

## ►DOOM 64

#### WHICH WERPONS WILL DESTROY THE MOTHER DEMON?

be loser the BEG 9000 and the Rocket Launcher are the best weapons to use on the Mother Domon. The key to victory is starting the facts with the Laser If you found all three Applicat, you can charge the Laser to full power. The Artifacts are located in Level 29. Outpost Ornega, Lovel 30: The Lair, and Level 31: In the Worl. The Artifacts can also

MINERE IS THE SECRET ERIT LEADING TO LEVEL ?

he secret out leading to Level 31 is in Level 18. You can foodly find and activate the secret exit when you have the Millow Key. As you error the Nellow

As you are ter the Willow Door, climb the stairs

Flue back claws the stees and follow the left

so if you don't make it, go book and try opon. the door behind you and take the secret

a pillar. Press the switch inside the sicove. come. After cleatowing the barrels, take the teleposter in Secret Ann. 2. To find Secret

Continued the Disa Days thousands sour amo

Owners of all the harrier is the first stone provide